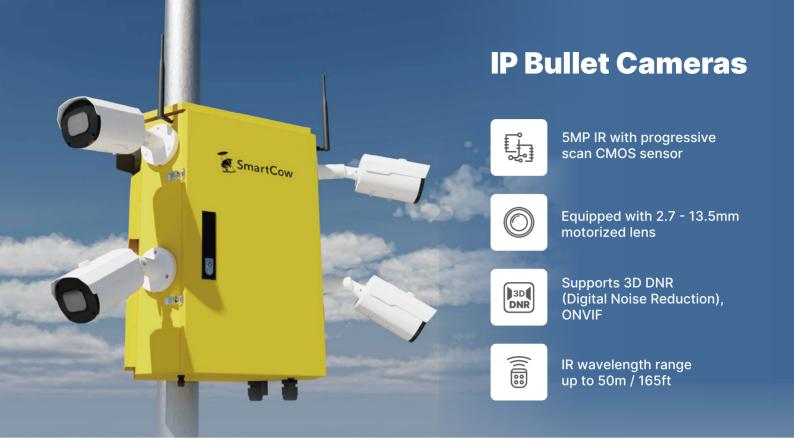

#### **4x IP Bullet Cameras**

Integrated with 4× 5MP IP bullet cameras for real-time image and video data collection