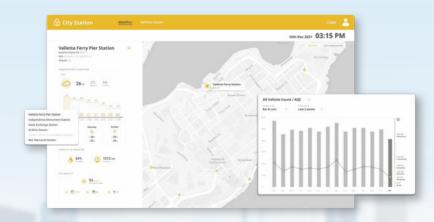

## **Features in Software**

A unified dashboard that combines the metadata from the cameras and the weather sensors to provide real-time analytics.

The on-board state-of-the-art Al models allow for deploying complex Al solutions combining vehicular and weather data.

Help policy makers and city planners to make proper decisions at the right time for smart city construction.

© 2023 SmartCow. all rights reserved. features and specifications subject to change without notice.
© 2023 PNY TECHNOLOGIES, inc. all rights reserved. the PNY logo is a registered trademark of PNY Technologies, inc. all other trademarks are the property of their respective owners.