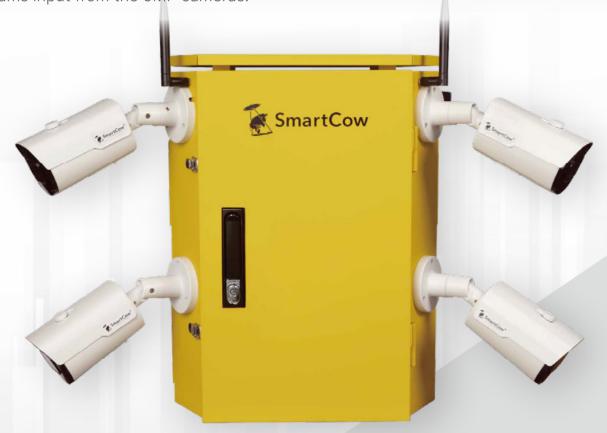

# **AIOT Platform for Data Acquisition and Control Systems**

CityStation interfaces with an NVIDIA® Jetson embedded system to process the measured data, analyze trends and provide more insight information. It features an ambient weather station for measuring local weather and atmospheric conditions. It's also a video analytics processor that can run powerful Al models on live video streams input from the 5MP cameras.

#### **4x IP Bullet Cameras**

Integrated with 4× 5MP IP bullet cameras for real-time image and video data collection