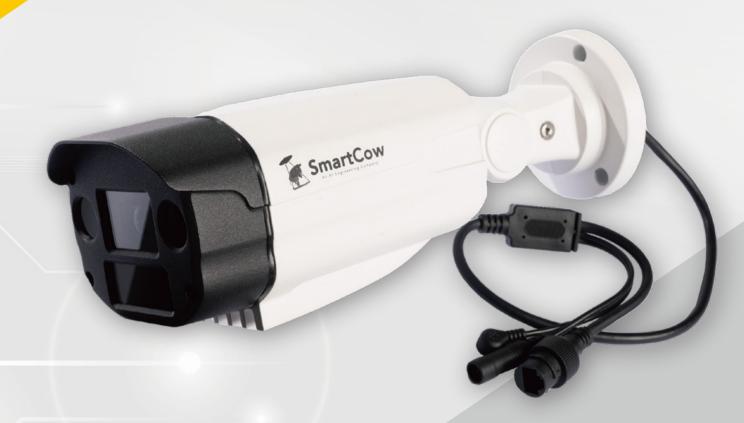

# **SmartCam**

#### **Compact & Mighty AI Camera**

SmartCam with high-resolution sensors which can processes complex Al workloads for smart retail, smart factories, and other AloT embedded systems. The capability of SmartCam including object path tracing, facial recognition, automatic license plate reading, occupancy analytics, and more.

#### **Al Enabled Camera**

Supported NVIDIA® Jetson™ TX2 NX module for applications at the edge

#### **Rugged Designed**

Designed with IP 66 rating for water proof and dust prevention

#### **High Resolution Sensor**

Integrated with 5MP camera with 140.5 degree wide point of view

#### **Flexible Power Supports**

Compatible with both PoE and DC power support to increase flexibility in deployment