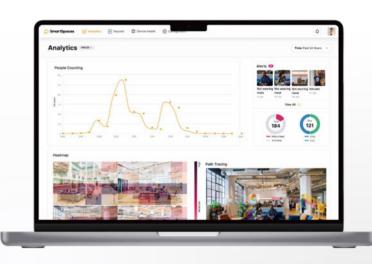

## **SmartSpaces**

SmartSpaces is a software solution that offers customizable occupancy analytics for understanding customer behavior in such retail stores and warehouses.

It can cover multiple devices and locations in real-time, providing instant access to business intelligence. The solution comes with its own alerts and analytics dashboard to visualize trends and pulls meaningful insights.

## **Key Features**

**People Counting** 

Path Tracing

Footfall Prediction

Rush Hour Prediction

Dwell-time Analytics

Customer Demographics

Queue Manager

Heatmaps

Loitering Detection

Unusual Behavior Detection

© 2023 SmartCow. all rights reserved. features and specifications subject to change without notice.
© 2023 PNY TECHNOLOGIES, inc. all rights reserved. the PNY logo is a registered trademark of PNY Technologies, inc. all other trademarks are the property of their respective owners.