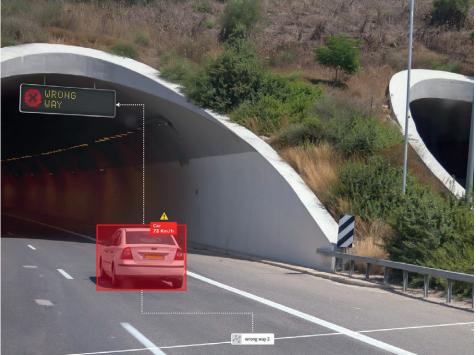

#### Smart traffic signs

Improve road safety and save costs at the same time. Utilize **adaptive traffic signs** that react to the current traffic situation. Inform the drivers about estimated travel time and current traffic events via smart LED signs. **Warn motorists about upcoming congestion**, guide them with LED enhanced delineation or smart parking signs and prevent dangerous wrong way driving.