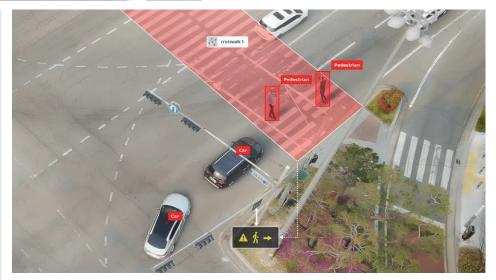

# Protection of **vulnerable road users**

More than 720 000 pedestrians and cyclists die on roads each year. Many of those deaths can be prevented by better safety measures.

With FLOW, you can easily detect oncoming bikes or pedestrians near road crossings. **Inform the drivers in time** by LED enhanced signs and crosswalks and **avoid collisions**. Help save lives.