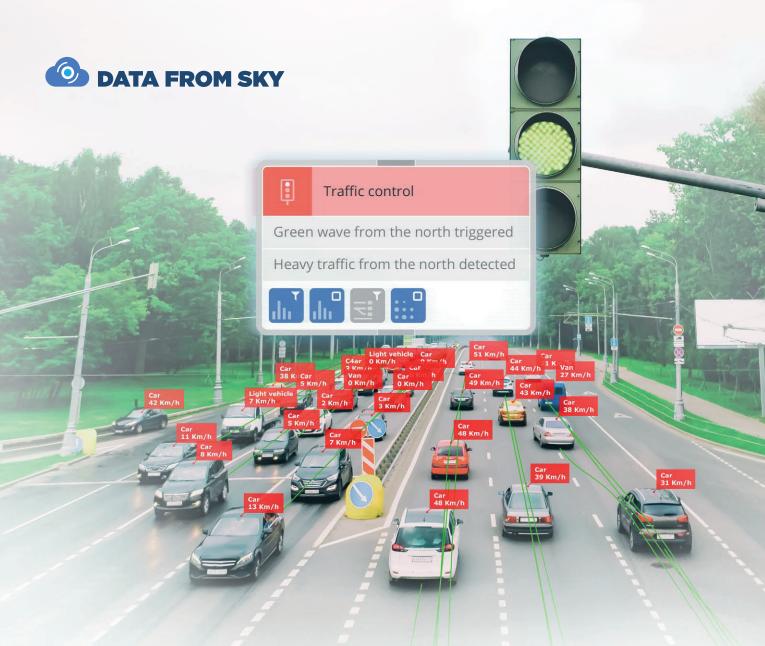

# Adaptive traffic control

Let your streets adjust to the current traffic situation.

Smart cities understand the needs of their citizens. Optimize traffic flow and prevent collisions thanks to the real-time FLOW framework.

## Adaptive traffic lights

Forget about old-fashioned induction loops – **use smart video data instead**. FLOW allows you to optimize the traffic influx based on the current level of service. Improve dilemma zone safety, implement signal priorities and green light extensions whenever needed.

**Reduce drivers' waiting time** and make them reach their destination faster. Additionally, smoother traffic flow helps to cut down emissions, resulting in **less pollution**.