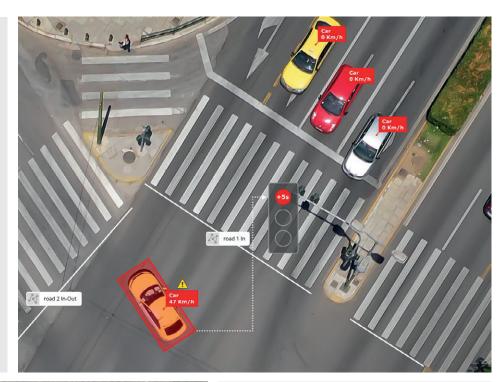

### Multipurpose detection

FLOW is a universal sensor for a range of applications including detecting red light violations, blocking vehicles, U-turn movements, or gathering traffic counts.

# Cost effective & flexible solution

FLOW is a non-intrusive solution that dramatically reduces installation time and costs while fitting any junction layout.