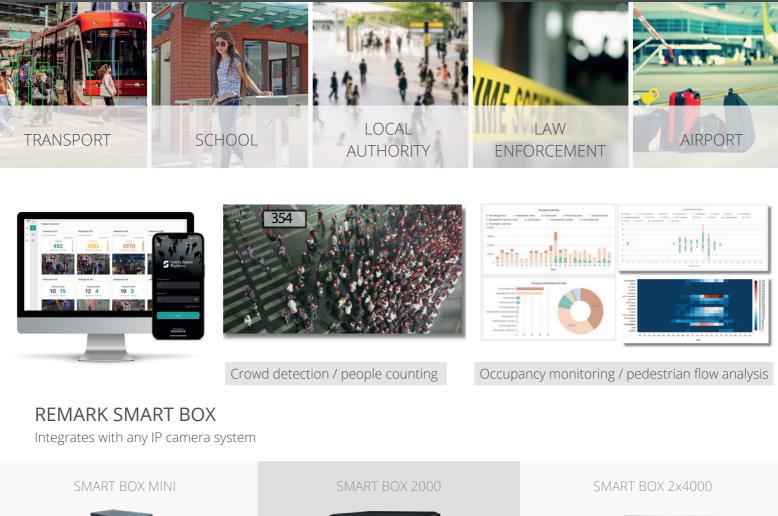

#### APPLICATION FEATURES INCLUDE

| Real-time situation<br>awareness on crowds &<br>flow rates                                | Advanced AI analytics with real-time event alerts                                                                                                                                                                                                                                                                                     | Smart transport<br>mangement                                                                                             | Easy & flexible deployment<br>with a user friendly<br>interface                                                                        |
|-------------------------------------------------------------------------------------------|---------------------------------------------------------------------------------------------------------------------------------------------------------------------------------------------------------------------------------------------------------------------------------------------------------------------------------------|--------------------------------------------------------------------------------------------------------------------------|----------------------------------------------------------------------------------------------------------------------------------------|
| <ul> <li>People counting / traffic</li></ul>                                              | <ul> <li>Detecting: <ul> <li>Intrusion</li> <li>Loitering</li> <li>Weapon</li> <li>Unattended object</li> <li>Smoke &amp; fire</li> <li>Slips, trips &amp; falls</li> <li>Tailgating</li> <li>PPE</li> </ul> </li> <li>Unauthorized access or watchlist alert</li> <li>Metadata video search based on pedestrian attribute</li> </ul> | <ul> <li>Vehicle incident</li></ul>                                                                                      | <ul> <li>Easy install 'Plug &amp; Play'</li> <li>Supports both edge and</li></ul>                                                      |
| flow analysis <li>Capacity monitoring (inc.</li>                                          |                                                                                                                                                                                                                                                                                                                                       | detection: <ul> <li>Loitering</li> <li>Intrusion</li> <li>Retrograde driving</li> </ul> <li>Traffic monitoring with</li> | cloud deployment <li>Real-time event alerts</li> <li>Live counting dashboard</li> <li>Google map view</li> <li>24/7 event alerts,</li> |
| crowd monitoring) <li>Queue management</li> <li>Heat-maps</li> <li>Increase incident</li> |                                                                                                                                                                                                                                                                                                                                       | flow analysis <li>Traffic jam alerts</li> <li>Illegal parking</li> <li>ANPR</li> <li>Meta-data search based</li>         | supporting email & SMS                                                                                                                 |
| response times <li>Monitor key locations</li>                                             |                                                                                                                                                                                                                                                                                                                                       | on vehicle attribute                                                                                                     | notifications <li>Historical dashboard</li> <li>Event report</li>                                                                      |

## Remark Smart City application use cases include:

Up to 30 cameras

Up to 100 cameras