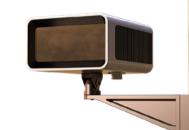

### VISTA Pro

All-in-One Radar-less Al Traffic Camera

Powerful Processor.

[] Ample Storage:

**[]** Superior Imaging:

Built Tough:

**[]** Easy Installation:

Thexible Configs:

Built-in Nvidia® Jetson Al GPU

250GB SSD on-board storage

8.9MP 1-inch global shutter SONY® sensor

IP-67 and IK-10 vandal-resistant rating

4G connected, no need for fiber cabling

Multi Lane Coverage: Cover up to 4 lanes with ANPR capability

Up to 12 lanes without ANPR

Dual camera option with individual camera tilting,

Motorized focus lenses