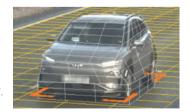

Our unique CORE3D engine converts camera feeds into Radar-like 3D information, allowing the measurement of vehicle position, orientation and lane information with unprecedent accuracy.

CORE3D is available on edge devices as well as on server-side applications. It enables new video analytics applications like video speed detection, which require high accuracy.