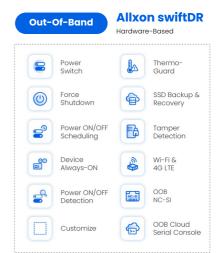

#### Out-Of-Band Disaster Recovery

The industry's only solution for NVIDIA Jetson, providing cloud-ready power cycling for remote device rebooting or powering off to resolve system crashes, and cloud serial console for direct device-level troubleshooting and debugging remotely via debug UART.

# **Allxon SOLUTIONS**

Allxon Portal offers solutions that go beyond **Remote Monitoring and Management (RMM)** and provide advanced **Out-Of-Band (OOB) Disaster Recovery Solutions** to ensure support for NVIDIA Jetson edge Al devices throughout the project lifecycle, from start to finish.