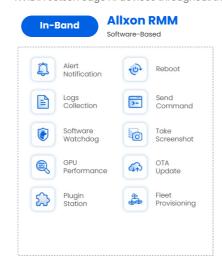

# **Allxon SOLUTIONS**

Allxon Portal offers solutions that go beyond **Remote Monitoring and Management (RMM)** and provide advanced **Out-Of-Band (OOB) Disaster Recovery Solutions** to ensure support for NVIDIA Jetson edge Al devices throughout the project lifecycle, from start to finish.